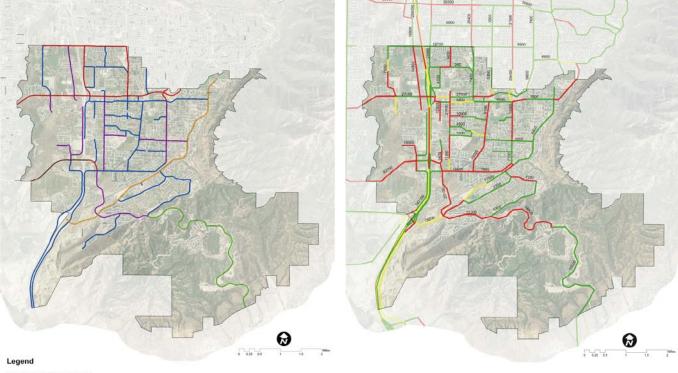

## Roadway Level of Service

#### 2005 Street System

#### Existing Street System with No Improvements

Draper Buildout with No Transportation Improvements

A - C -

D -

Level of Service

2005

Functional Classification (Travel Lanes)

Level of Service — A-C — D =

LOCHNER

E - F

– E - F

# Roadway Level of Service

Existing Master Transportation Plan Street System

Draper Buildout with Existing Transportation Plan

Proposed Street System

Draper Buildout with Proposed Street System

#### Legend

Level of Service A - C D E - F