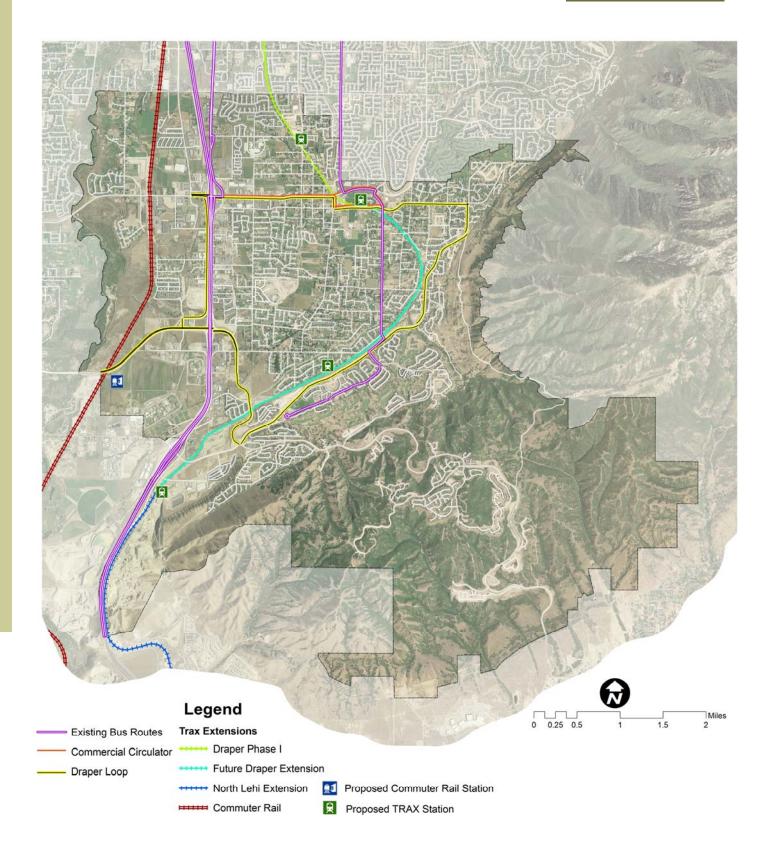

vice

Existing Master Transportation Plan Street System



Draper Buildout with Existing Transportation Plan



Proposed Street System

Draper Buildout with Proposed Street System





#### Legend

Level of Service A - C D E - F







# Full Functional Classification System



LOCHNER

nterPlan CC Transportation Planning



# Minor Collectors









# Major Collectors



----- Major Collector ------ Future Major Collector







# **Minor Arterials**



- Commercial Minor Arterial
- ----- Future Commercial Minor Arterial

**Residential Minor Arterial** 







# Major Arterials









# Existing and Future Signals/Roundabouts



- Existing Signal Future Signal
- Future Roundabout/Signal Existing Roundabout 
   Relocated Signal 
   Functionally Classified Roads







## Transit Plan









# Paved Bicycle Access



LOCHNER

Bike Route





# Westside Street System



Legend

Arterial (100 ft)
 Major Collector (74 ft)
 Minor Arterial (96 ft)
 Minor Collector (66 ft)

LOCHNER