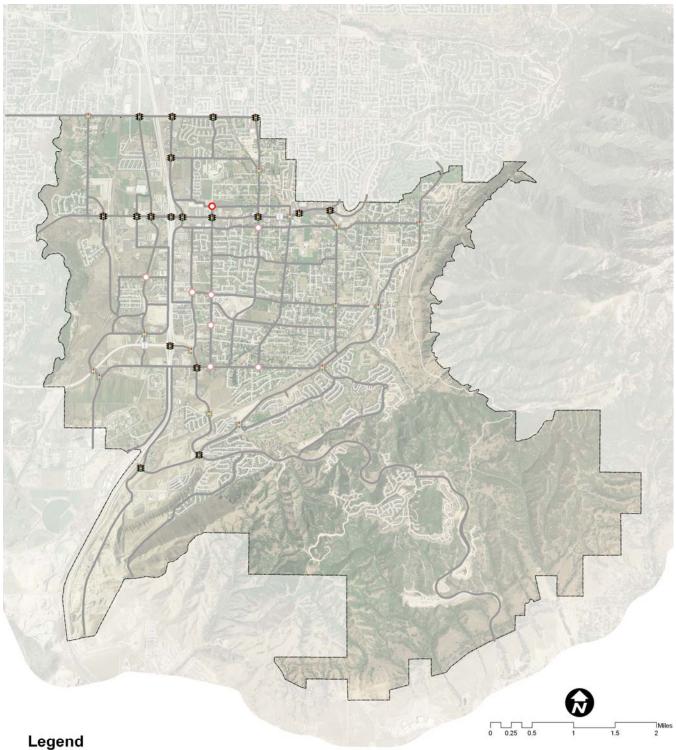

# Existing and Future Signals/Roundabouts

- Existing Signal Future Signal
- Future Roundabout/Signal Existing Roundabout 
   Relocated Signal 
   Functionally Classified Roads