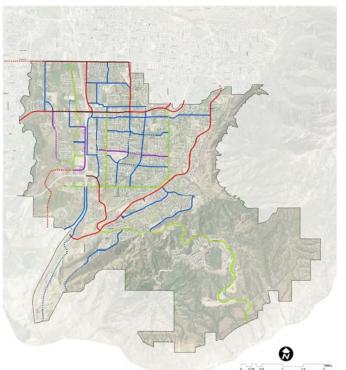

# Roadway Level of Service

Existing Master Transportation Plan Street System

Draper Buildout with Existing Transportation Plan

Proposed Street System

Draper Buildout with Proposed Street System

#### Legend

Level of Service A - C D E - F