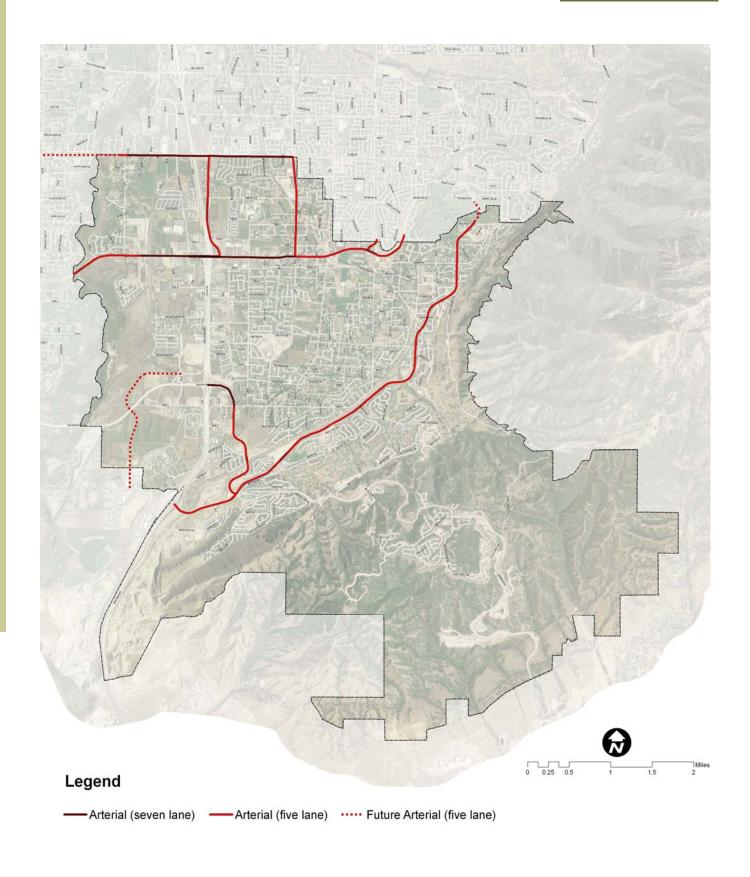

r Buildout with No Transportation Improvements

A - C -

D -

Level of Service



2005

Functional Classification (Travel Lanes)

Level of Service — A-C — D =



LOCHNER



E - F

– E - F

# Roadway Level of Service

Existing Master Transportation Plan Street System



Draper Buildout with Existing Transportation Plan



Proposed Street System

Draper Buildout with Proposed Street System





#### Legend

Level of Service A - C D E - F







# Full Functional Classification System



LOCHNER

nterPlan CC Transportation Planning



# Minor Collectors









# Major Collectors



----- Major Collector ------ Future Major Collector







# **Minor Arterials**



- Commercial Minor Arterial
- ----- Future Commercial Minor Arterial

**Residential Minor Arterial** 







# Major Arterials









# Existing and Future Signals/Roundabouts



- Existing Signal Future Signal
- Future Roundabout/Signal Existing Roundabout 
   Relocated Signal 
   Functionally Classified Roads







## Transit Plan









# Paved Bicycle Access



LOCHNER

Bike Route





# Westside Street System



Legend

Arterial (100 ft)
 Major Collector (74 ft)
 Minor Arterial (96 ft)
 Minor Collector (66 ft)

LOCHNER