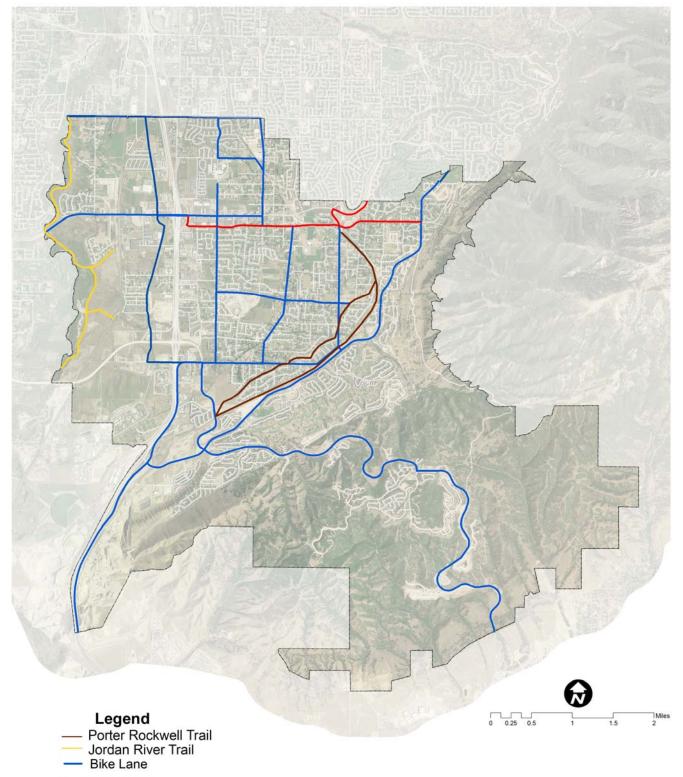

tion Plan Street System



Draper Buildout with Existing Transportation Plan



Proposed Street System

Draper Buildout with Proposed Street System





#### Legend

Level of Service A - C D E - F







# Full Functional Classification System



LOCHNER

nterPlan CC Transportation Planning



# Minor Collectors









# Major Collectors



----- Major Collector ------ Future Major Collector







# **Minor Arterials**



- Commercial Minor Arterial
- ----- Future Commercial Minor Arterial

**Residential Minor Arterial** 







# Major Arterials









# Existing and Future Signals/Roundabouts



- Existing Signal Future Signal
- Future Roundabout/Signal Existing Roundabout 
   Relocated Signal 
   Functionally Classified Roads







## Transit Plan









# Paved Bicycle Access



LOCHNER

Bike Route





# Westside Street System



Legend

Arterial (100 ft)
 Major Collector (74 ft)
 Minor Arterial (96 ft)
 Minor Collector (66 ft)

LOCHNER