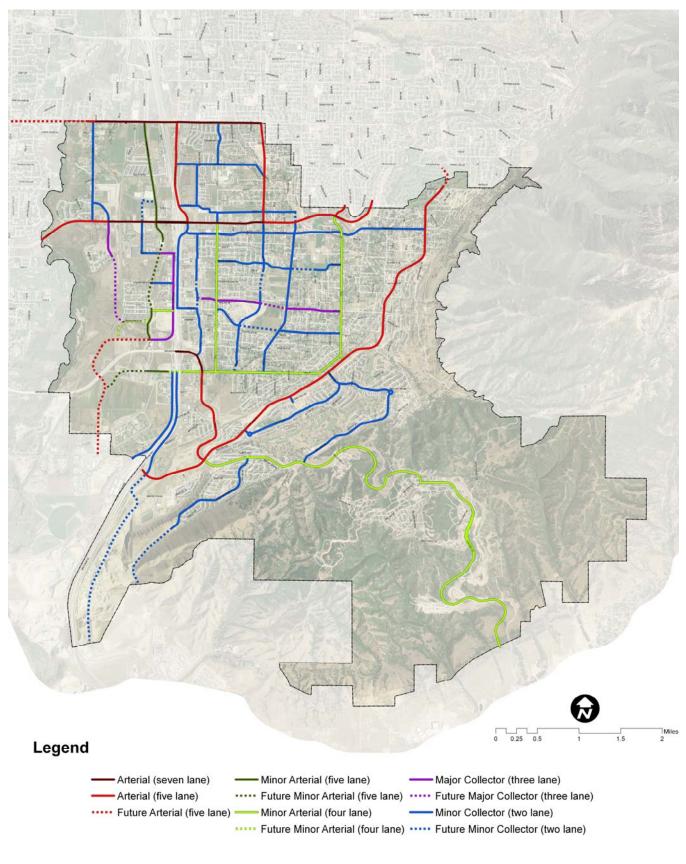

# Full Functional Classification System

LOCHNER

nterPlan CC Transportation Planning

# Minor Collectors

# Major Collectors

----- Major Collector ------ Future Major Collector

# **Minor Arterials**

- Commercial Minor Arterial
- ----- Future Commercial Minor Arterial

**Residential Minor Arterial** 

# Major Arterials