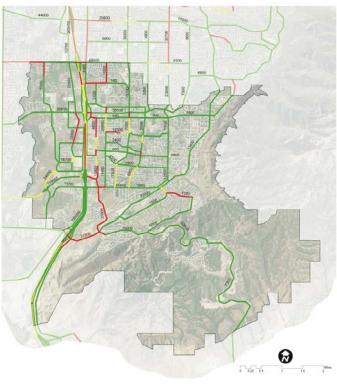

# Roadway Level of Service

Existing Master Transportation Plan Street System

Draper Buildout with Existing Transportation Plan

Proposed Street System

Draper Buildout with Proposed Street System

#### Legend

Level of Service A - C D E - F