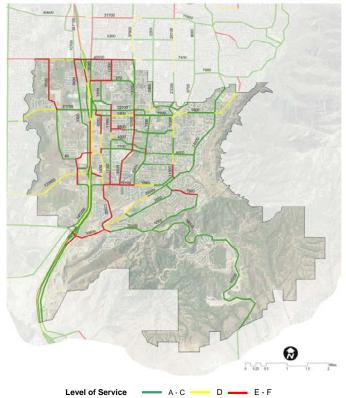

#### 2005 Street System

#### Existing Street System with No Improvements

Draper Buildout with No Transportation Improvements

A - C -

D -

Level of Service

2005

Functional Classification (Travel Lanes)

Level of Service — A-C — D =

#### Legend

Level of Service A - C D E - F