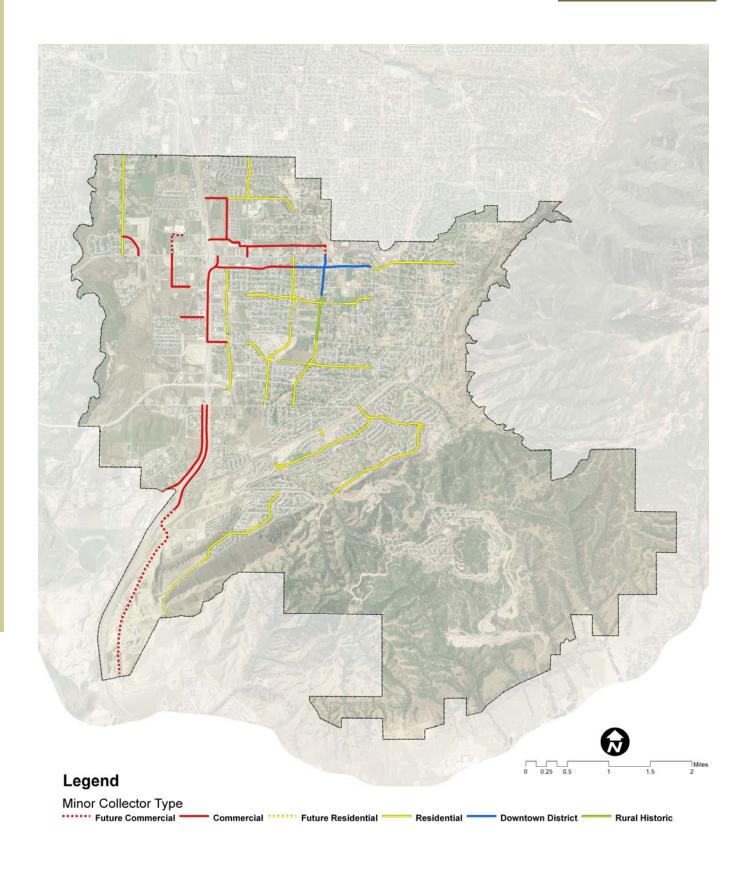

# Future Development









## Roadway Level of Service

#### 2005 Street System



#### Existing Street System with No Improvements

Draper Buildout with No Transportation Improvements

A - C -

D -

Level of Service



2005

Functional Classification (Travel Lanes)

Level of Service — A-C — D =



LOCHNER



E - F

– E - F

# Roadway Level of Service

Existing Master Transportation Plan Street System



Draper Buildout with Existing Transportation Plan



Proposed Street System

Draper Buildout with Proposed Street System





#### Legend

Level of Service A - C D E - F







# Full Functional Classification System



LOCHNER

nterPlan CC Transportation Planning



# Minor Collectors









# Major Collectors



----- Major Collector ------ Future Major Collector







# **Minor Arterials**



- Commercial Minor Arterial
- ----- Future Commercial Minor Arterial

**Residential Minor Arterial** 







# Major Arterials









# Existing and Future Signals/Roundabouts



- Existing Signal Future Signal
- Future Roundabout/Signal Existing Roundabout 
   Relocated Signal 
   Functionally Classified Roads







## Transit Plan









# Paved Bicycle Access



LOCHNER

Bike Route





# Westside Street System



Legend

Arterial (100 ft)
 Major Collector (74 ft)
 Minor Arterial (96 ft)
 Minor Collector (66 ft)

LOCHNER