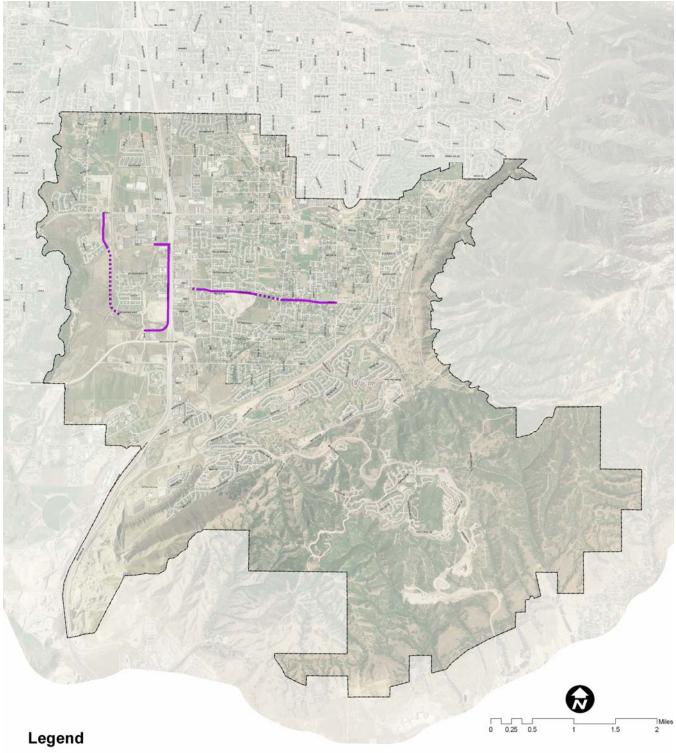

# Future Development









## Roadway Level of Service

#### 2005 Street System



#### Existing Street System with No Improvements

Draper Buildout with No Transportation Improvements

A - C -

D -

Level of Service



2005

Functional Classification (Travel Lanes)

Level of Service — A-C — D =



LOCHNER



E - F

– E - F

# Roadway Level of Service

Existing Master Transportation Plan Street System



Draper Buildout with Existing Transportation Plan



Proposed Street System

Draper Buildout with Proposed Street System





#### Legend

Level of Service A - C D E - F







# Full Functional Classification System



LOCHNER

nterPlan CC Transportation Planning



# Minor Collectors









# Major Collectors



----- Major Collector ------ Future Major Collector







# **Minor Arterials**



- Commercial Minor Arterial
- ----- Future Commercial Minor Arterial

**Residential Minor Arterial** 







# Major Arterials









# Existing and Future Signals/Roundabouts



- Existing Signal Future Signal
- Future Roundabout/Signal Existing Roundabout 
   Relocated Signal 
   Functionally Classified Roads







## Transit Plan









# Paved Bicycle Access



LOCHNER

Bike Route





# Westside Street System



Legend

Arterial (100 ft)
 Major Collector (74 ft)
 Minor Arterial (96 ft)
 Minor Collector (66 ft)

LOCHNER