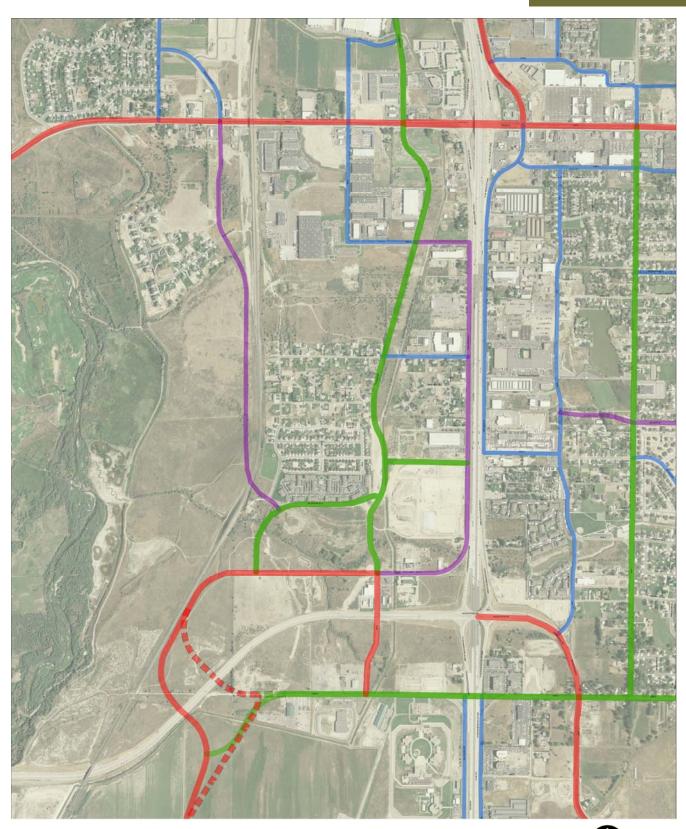

# Westside Street System

Legend

Arterial (100 ft)
 Major Collector (74 ft)
 Minor Arterial (96 ft)
 Minor Collector (66 ft)

LOCHNER