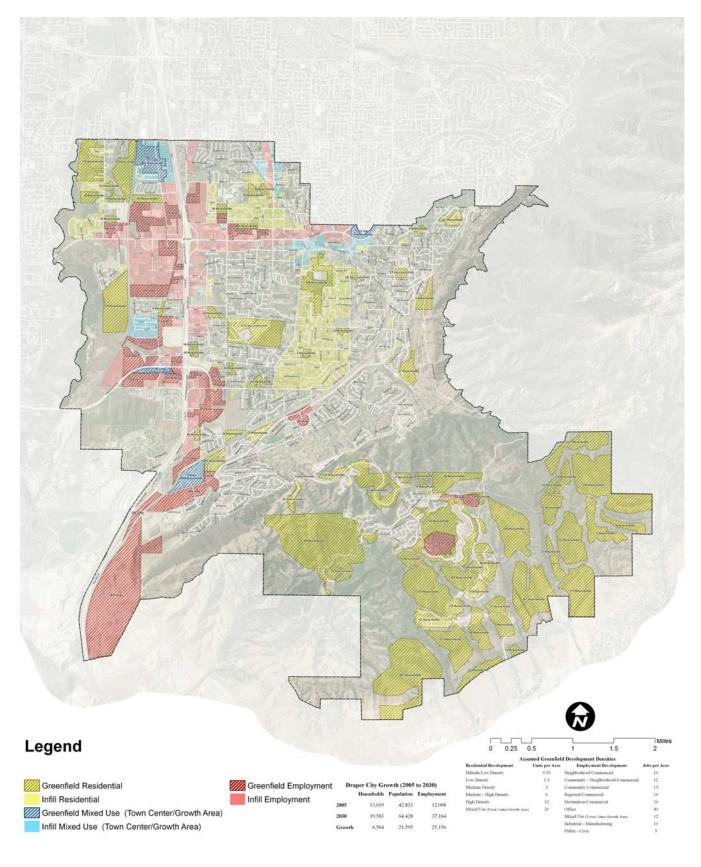

# Future Development









## Roadway Level of Service

#### 2005 Street System



#### Existing Street System with No Improvements

Draper Buildout with No Transportation Improvements

A - C -

D -

Level of Service



2005

Functional Classification (Travel Lanes)

Level of Service — A-C — D =



LOCHNER



E - F

– E - F

# Roadway Level of Service

Existing Master Transportation Plan Street System



Draper Buildout with Existing Transportation Plan



Proposed Street System

Draper Buildout with Proposed Street System





#### Legend

Level of Service A - C D E - F







# Full Functional Classification System



LOCHNER

nterPlan CC Transportation Planning



# Minor Collectors









# Major Collectors



----- Major Collector ------ Future Major Collector







# **Minor Arterials**



- Commerc